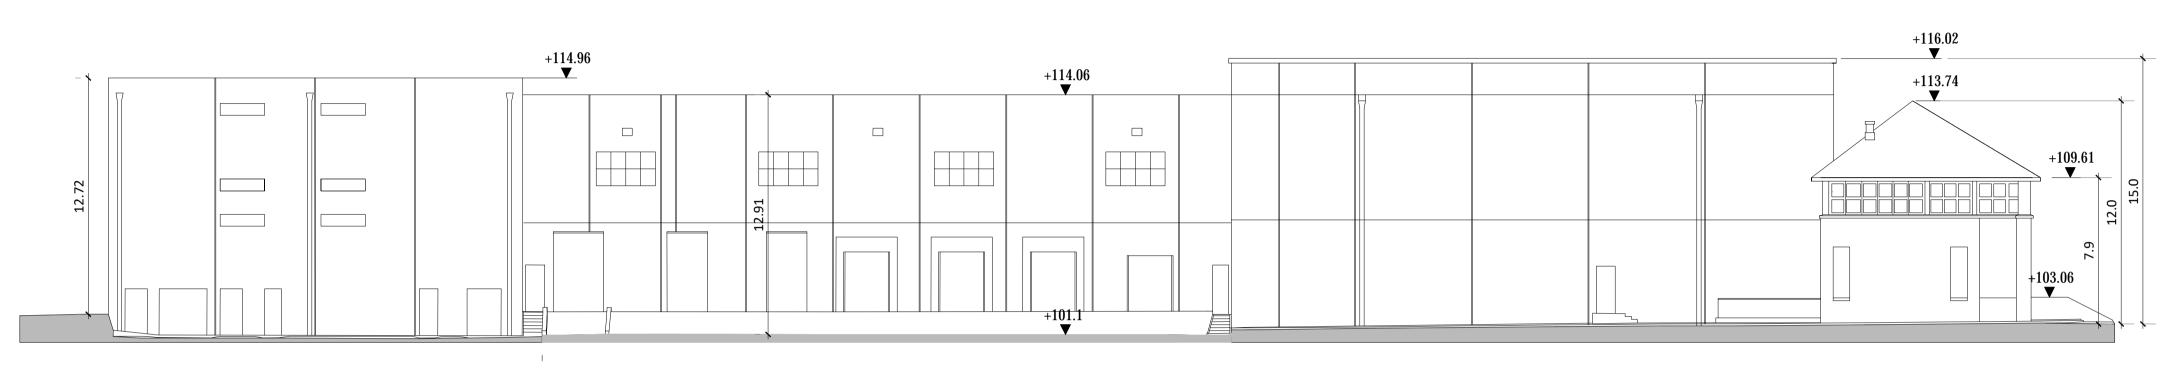

## **BUILDING 04 - EAST ELEVATION** Scale 1:200

**BUILDING 04 - NORTH ELEVATION** Scale 1:200

**Demolitions - Existing Site Elevations** 

All levels (in meters) are related to malin head levelling datum. All dimensions in millimetres. figured dimensions only are to be taken from this drawing. All work to be carried out in accordance with the current building regulations. All dimensions to be checked on site before work is carried out. All consultants are to be notified of any discrepancies.