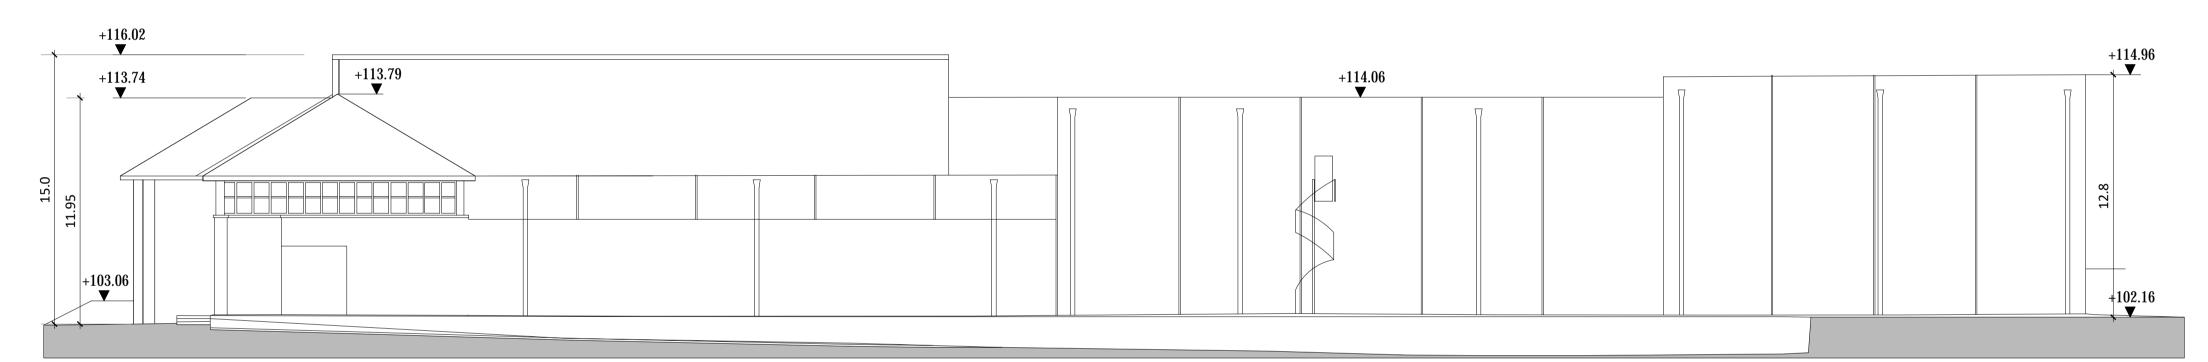

## **BUILDING 04 - EAST ELEVATION** Scale 1:200

**BUILDING 04 - NORTH ELEVATION** Scale 1:200

**Demolitions - Existing Site Elevations** 

All levels (in meters) are related to malin head levelling datum. All dimensions in millimetres. figured dimensions only are to be taken from this drawing. All work to be carried out in accordance with the current building regulations. All dimensions to be checked on site before work is carried out. All consultants are to be notified of any discrepancies.